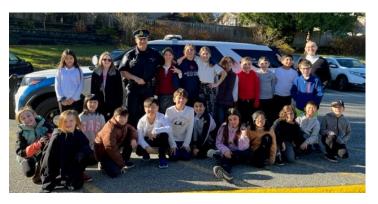

#### This Week in Review:

Hello Everyone,

Ms. Menard's class was delighted to welcome Inspector Farahbakhchian, police officer of 30 years experience across Canada, to share some of his experiences and to present to them on internet safety. Students also got the chance to have an up close look at a police car, and to ask lots of questions. Thank you for joining us today!